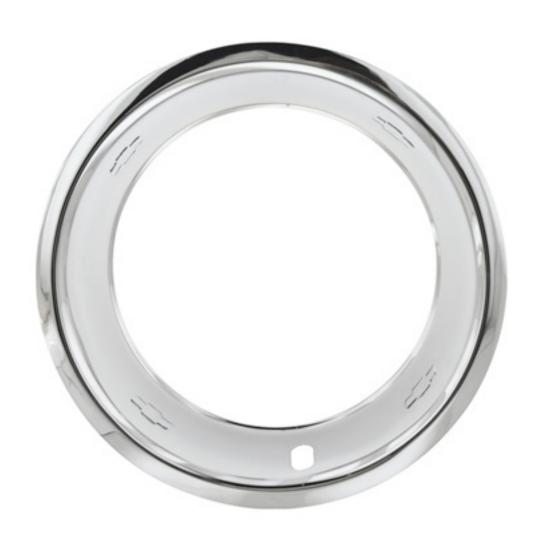

## AEJGM4543SS

15" Deep Dish Triple Chrome Plated Stainless Steel Trim Rings with Chevrolet "Bowtie" Emblem fits 8" Wide Factory and 8" & 10" Aftermarket Wheels (GMSPO Licensed Set of 4)